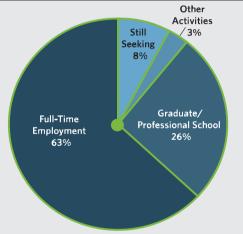

#### **Job & BU Coursework**

data on 110 degree recipients

7.7

MY CURRENT JOB IS RELATED TO MY COURSEWORK AT BU

0 = not at all; 5 = a moderate amount; 10 = very much

Other activities include part-time employment, military service, and taking a gap year.