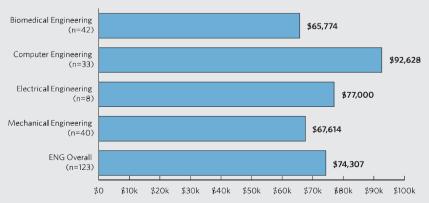

# **Average Starting Salary**

data on 123 degree recipients

PREPARED BY

The Center for Career Development | Enrollment & Student Administration Summer 2022

| Skills & BU | <b>Experience</b> |
|-------------|-------------------|
|-------------|-------------------|