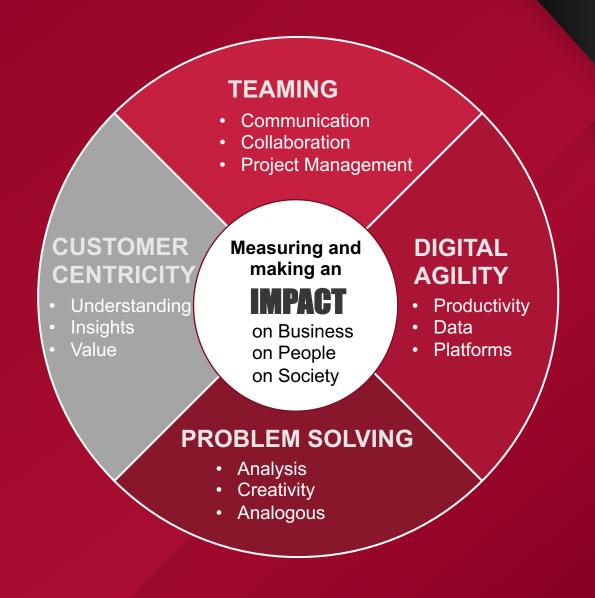

We start with the diverse talents, expertise, and perspectives that employers want...

OUESTROM

#### 45 Different Undergraduate Majors Top Five Undergraduate Majors

- 1. Economics
- 2. Engineering
- 3. Computer Science
- 4. Communications
- 5. Hospitality

#### 13 Different Nationalities Represented

- Brazil
- Canada
- China
- Germany
- India
- Indonesia
- Lebanon

- Philippines
- South Korea
- Spain
- Spain
- Taiwan
- USA

... and build the day-one readiness skills that employers need