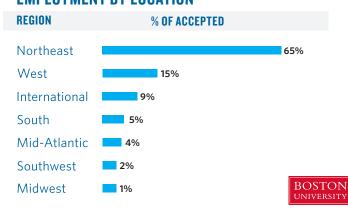

| 2%            |
| Real Estate                | 2%            |
| Transportation & Logistics | 1%            |
| Education                  | 1%            |

#### **EMPLOYMENT BY FUNCTION**

| FUNCTION               | % OF ACCEPTED |
|------------------------|---------------|
| Consulting             | 16%           |
| Marketing/Sales        | 16%           |
| Finance/Accounting     | 12%           |
| General Management     | 12%           |
| Product Managaement    | 10%           |
| Project Managaement    | 10%           |
| Operations/Logistics   | 9%            |
| Business Analytics     | 6%            |
| Other                  | 5%            |
| Information Technology | 2%            |
| Human Resources        | 1%            |

#### **EMPLOYMENT BY LOCATION**



#### **SALARY SUMMARY\***

|               | MEAN BASE SALARY          | MEDIAN BASE SALARY          |
|---------------|---------------------------|-----------------------------|
| Domestic      | \$ 121,238                | \$128,000                   |
| International | \$114,250                 | \$110,000                   |
| Total         | \$118,566                 | \$120,000                   |
|               |                           |                             |
|               | MEAN SIGNING BONUS        | MEDIAN SIGNING BONUS        |
| Domestic      | \$ 19,385                 | \$ 15,000                   |
| International | \$27,500                  | \$20,000                    |
| Total         | \$ 21,294                 | \$ 15,000                   |
|