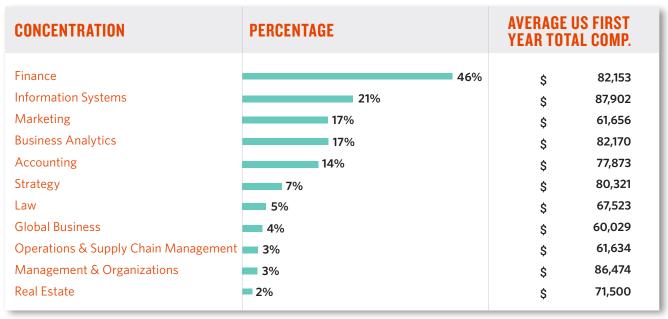

### EMPLOYMENT BY ACADEMIC CONCENTRATION (SUM IS >100% BECAUSE STUDENTS CAN EARN MORE THAN ONE CONCENTRATION)

Figures for Health & Life Sciences, Independent, and Innovation & Entrepreneurship concentrations did not meet the threshhold to be included.