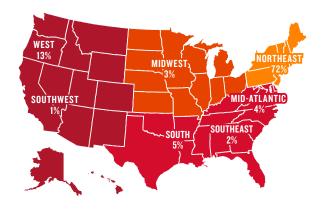

### GEOGRAPHIC BREAKDOWN

**USA TOP HIRING CITIES** 88.9% 1. Boston Asia 8.0% 2. New York Middle East ■ 1.3% 3. San Francisco **Europe** ■ 1.0% 4. Los Angeles South America ■ 0.5%

Africa 0.3%

- 5. Miami
- 6. Chicago