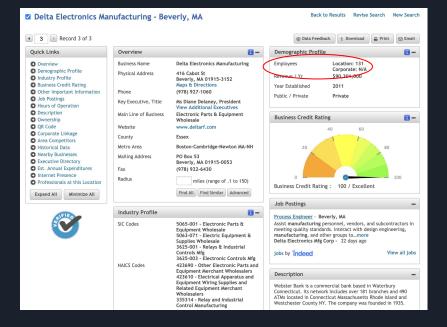

## Search Results for "Companies In Massachusetts Who Employ 100-250 People On-Location"

- Selected Delta Electronics Manufacturing in Beverly, MA
  - Yields detailed corporate data including revenue, SIC codes, and numbers of corporate and location employees including a chart showing employment data for the past four years.